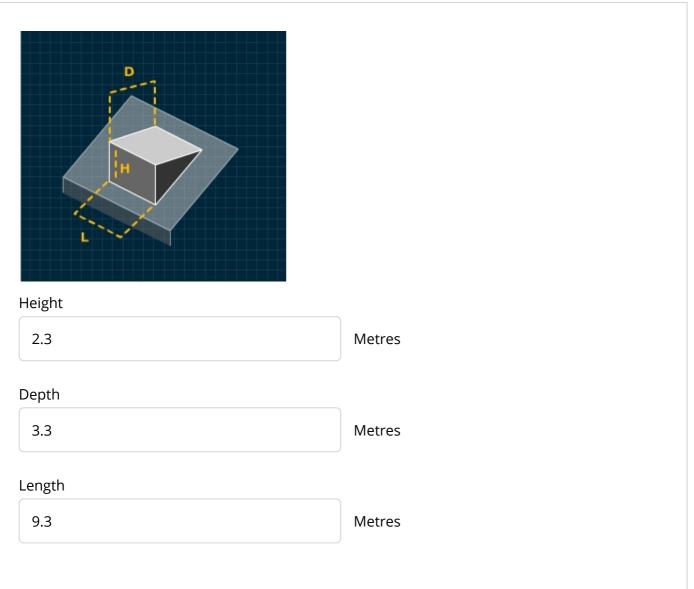

## Volume calculator (dormer window with flat roof)

Enter the measurements in the fields below and then click the "Calculate" button. Results are shown in the "Total Volume" field.

**Total Volume** 

## Note on taking measurements

All dimensions must be based on external measurements of the building or structure involved and not internal measurements.